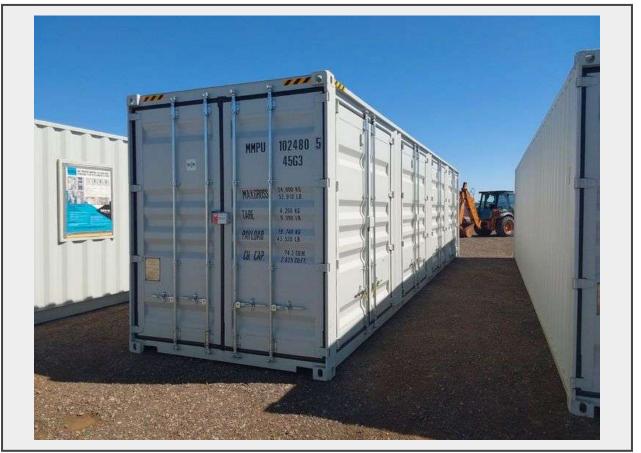

Sale Name: June 1st Regional Online Equipment Auction LOT 3303 - 40ft High Cube Multi Door Container - Albuquerque, NM

**Off Site Loadout Hours** 06/02/24 9:00 AM and Ends 06/07/24 4:00 PM by appointment

## Description

Delivery may be available for this item. Please text 505-750-4817 for more information. Response times may vary.

MMPU1024805 Quantity: 1

https://auctions.jandjauction.com/