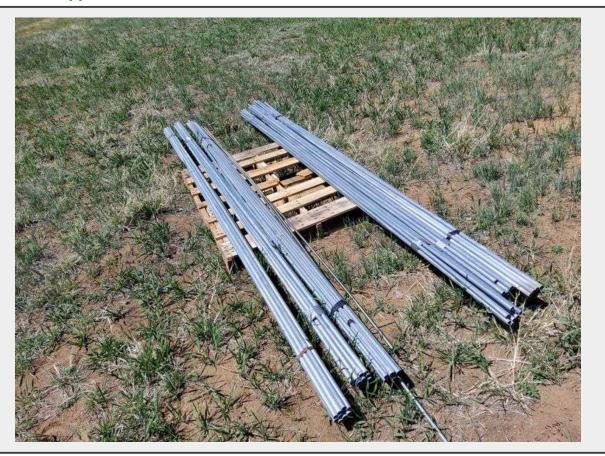

Sale Name: Online Estate Auction

LOT 239 - Approx 600ft Electric Conduit

Terms THIS LISTING IS SUBJECT TO J&J AUCTIONEERS TERMS AND CONDITIONS, INCLUDING WITHOUT LIMITATION, THIS CATALOG IS ONLY A "GUIDE" AND MAY NOT BE ACCURATE, THAT ALL SALES ARE FINAL AND THAT BUYER IS RESPONSIBLE FOR INSPECTION OF ALL EQUIPMENT PRIOR TO BIDDING. ALL LOTS HAVE DEFICIENCIES. PHOTOS MAY SHOW MULTIPLE LOTS IN THE BACKGROUND. QUANTITIES AND LENGHTS ARE APPROXIMATE J&J AUCTIONEERS DOES NOT OFFER SHIPPING ON THIS LOT AND SUCH SHIPPING IS THE SOLE RESPONSIBILITY OF THE BUYER. THANK YOU FOR YOUR BUSINESS.