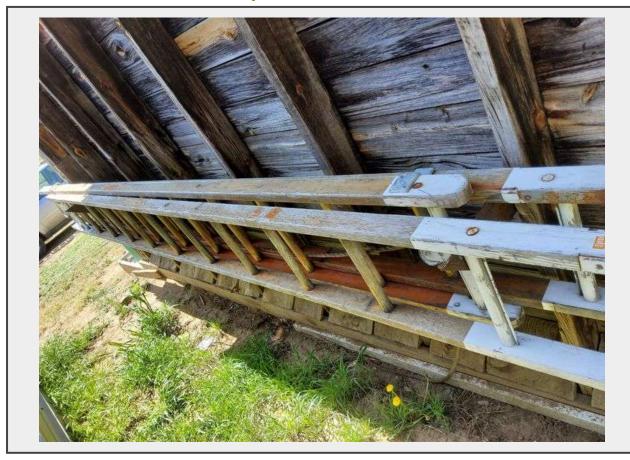

Sale Name: Online Estate Auction

LOT 203 - 12ft Wooden Ladder w/ Extention to 21ft & 12ft Roof Ladder

Terms THIS LISTING IS SUBJECT TO J&J AUCTIONEERS TERMS AND CONDITIONS, INCLUDING WITHOUT LIMITATION, THIS CATALOG IS ONLY A "GUIDE" AND MAY NOT BE ACCURATE, THAT ALL SALES ARE FINAL AND THAT BUYER IS RESPONSIBLE FOR INSPECTION OF ALL EQUIPMENT PRIOR TO BIDDING. ALL LOTS HAVE DEFICIENCIES. PHOTOS MAY SHOW MULTIPLE LOTS IN THE BACKGROUND. QUANTITIES AND LENGHTS ARE APPROXIMATE J&J AUCTIONEERS DOES NOT OFFER SHIPPING ON THIS LOT AND SUCH SHIPPING IS THE SOLE RESPONSIBILITY OF THE BUYER. THANK YOU FOR YOUR BUSINESS.