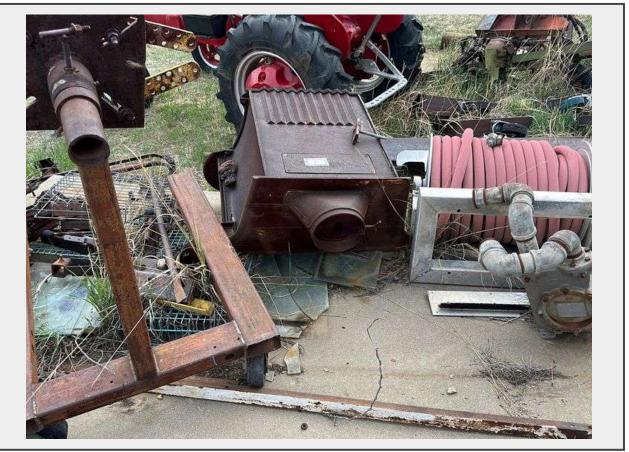

## Sale Name: Online Estate Auction LOT 90 - Stove, Fire Hose, Engine Stand

Off Site Loadout Hours 06/21/24 - 06/22/24 from 10-4pm ONLY

**Terms** THIS LISTING IS SUBJECT TO J&J AUCTIONEERS TERMS AND CONDITIONS, INCLUDING WITHOUT LIMITATION, THIS CATALOG IS ONLY A "GUIDE" AND MAY NOT BE ACCURATE, THAT ALL SALES ARE FINAL AND THAT BUYER IS RESPONSIBLE FOR INSPECTION OF ALL EQUIPMENT PRIOR TO BIDDING. ALL LOTS HAVE DEFICIENCIES. PHOTOS MAY SHOW MULTIPLE LOTS IN THE BACKGROUND. QUANTITIES AND LENGHTS ARE APPROXIMATE J&J AUCTIONEERS DOES NOT OFFER SHIPPING ON THIS LOT AND SUCH SHIPPING IS THE SOLE RESPONSIBILITY OF THE BUYER. THANK YOU FOR YOUR BUSINESS.