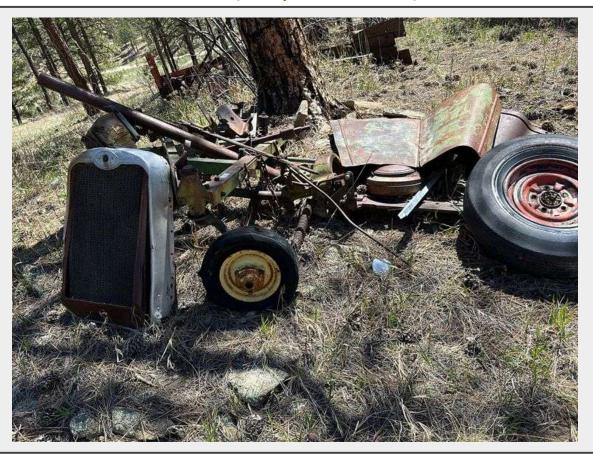

## LOT 57 - John Deere Sickle Mower, Antique Ford Radiator, Misc

Off Site Loadout Hours 06/21/24 - 06/22/24 from 10-4pm ONLY

Terms THIS LISTING IS SUBJECT TO J&J AUCTIONEERS TERMS AND CONDITIONS, INCLUDING WITHOUT LIMITATION, THIS CATALOG IS ONLY A "GUIDE" AND MAY NOT BE ACCURATE, THAT ALL SALES ARE FINAL AND THAT BUYER IS RESPONSIBLE FOR INSPECTION OF ALL EQUIPMENT PRIOR TO BIDDING. ALL LOTS HAVE DEFICIENCIES. PHOTOS MAY SHOW MULTIPLE LOTS IN THE BACKGROUND. QUANTITIES AND LENGHTS ARE APPROXIMATE J&J AUCTIONEERS DOES NOT OFFER SHIPPING ON THIS LOT AND SUCH SHIPPING IS THE SOLE RESPONSIBILITY OF THE BUYER. THANK YOU FOR YOUR BUSINESS.