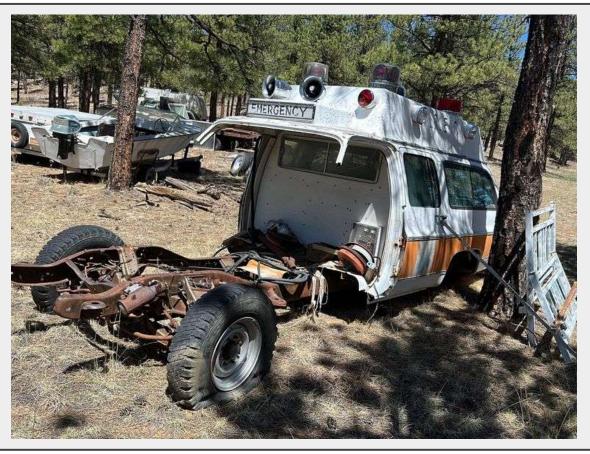

## LOT 51 - Ambulance Frame Parts Only

Off Site Loadout Hours 06/21/24 - 06/22/24 from 10-4pm ONLY

Terms This Listing is subject to J&J Auctioneers Terms and Conditions, including without limitation, this catalog is only a "guide" and may not be accurate, that all sales are final and that buyer is responsible for inspection of all equipment prior to bidding. All lots have deficiencies. Photos may show multiple lots in the background. Quantities and lenghts are approximate J&J auctioneers does not offer shipping on this lot and such shipping is the sole responsibility of the buyer. Thank you for your business.

## **Description**

Loadout is June 21& 22nd only

**Title** No Title **Quantity:** 1

https://auctions.jandjauction.com/