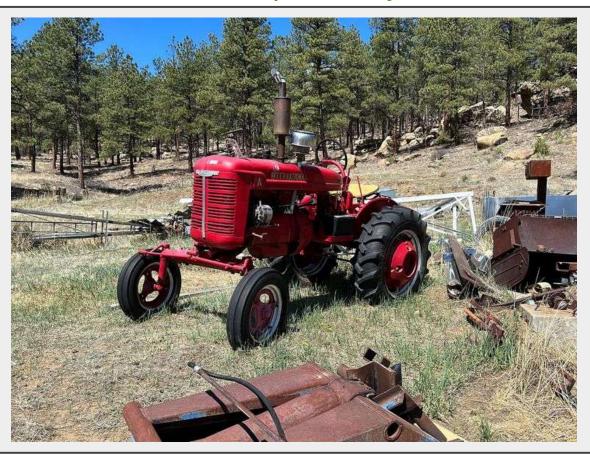

Sale Name: Online Estate Auction

LOT 16 - 1948 International A Tractor w/ John Deere Cycle Mower

Off Site Loadout Hours 06/21/24 - 06/22/24 from 10-4pm ONLY

Terms THIS LISTING IS SUBJECT TO J&J AUCTIONEERS TERMS AND CONDITIONS, INCLUDING WITHOUT LIMITATION, THIS CATALOG IS ONLY A "GUIDE" AND MAY NOT BE ACCURATE, THAT ALL SALES ARE FINAL AND THAT BUYER IS RESPONSIBLE FOR INSPECTION OF ALL EQUIPMENT PRIOR TO BIDDING. ALL LOTS HAVE DEFICIENCIES. PHOTOS MAY SHOW MULTIPLE LOTS IN THE BACKGROUND. QUANTITIES AND LENGHTS ARE APPROXIMATE J&J AUCTIONEERS DOES NOT OFFER SHIPPING ON THIS LOT AND SUCH SHIPPING IS THE SOLE RESPONSIBILITY OF THE BUYER. THANK YOU FOR YOUR BUSINESS.