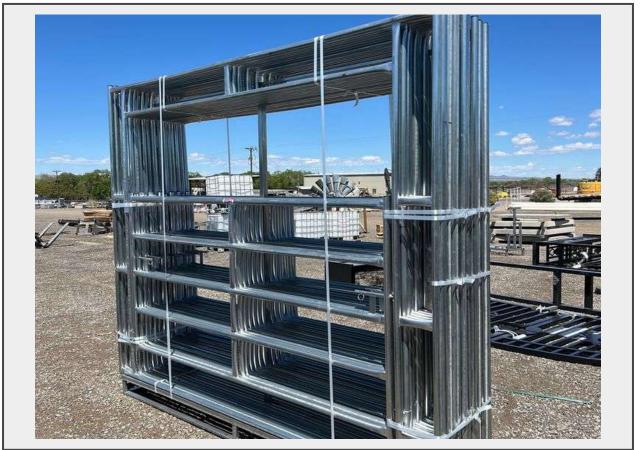

Sale Name: June 1st Regional Online Equipment Auction LOT 5524 - 10ft (14pcs) Powder Coated Corral Panels Gate - Albuquerque, NM

**Off Site Loadout Hours** 06/02/24 9:00 AM and Ends 06/07/24 4:00 PM by appointment