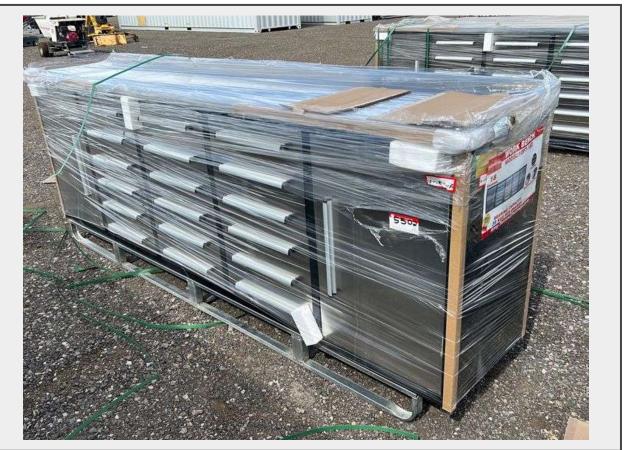

Sale Name: June 1st Regional Online Equipment Auction LOT 5502 - 2024 Steelman Stainless Steel 10ft Work Bench - Albuquerque, NM

Off Site Loadout Hours 06/02/24 9:00 AM and Ends 06/07/24 4:00 PM by appointment

## Description

W/18 Drawers, 2 cabinets

Quantity: 1

**J&J** Auctioneers

https://auctions.jandjauction.com/