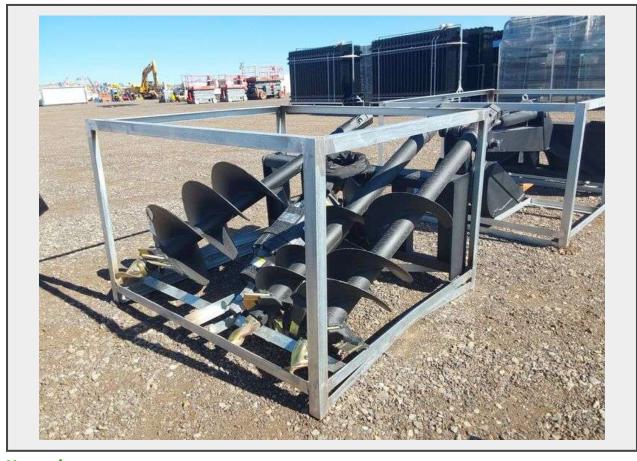

**Sale Name:** June 1st Regional Online Equipment Auction

LOT 4466 - 2024 Greatbear Auger Drive Attachment - Albuquerque, NM

## **Description**

W/3 bits

To Fit Skid Steer Loader ,, Unused , Quantity: 1

https://auctions.jandjauction.com/