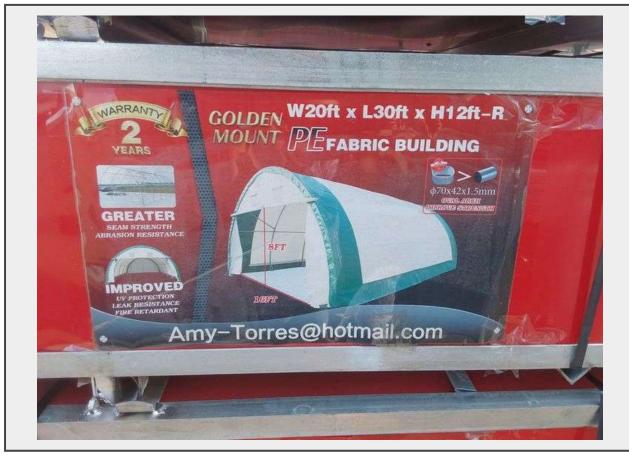

**Sale Name:** June 1st Regional Online Equipment Auction

LOT 4404 - 2024 Golden Mountain S203012R PE Dome Storage Shelter - Albuquerque, NM

Off Site Loadout Hours 06/02/24 9:00 AM and Ends 06/07/24 4:00 PM by appointment

## **Description**

20ft X 30ft X 12ft Doom roof frame

Quantity: 1

https://auctions.jandjauction.com/