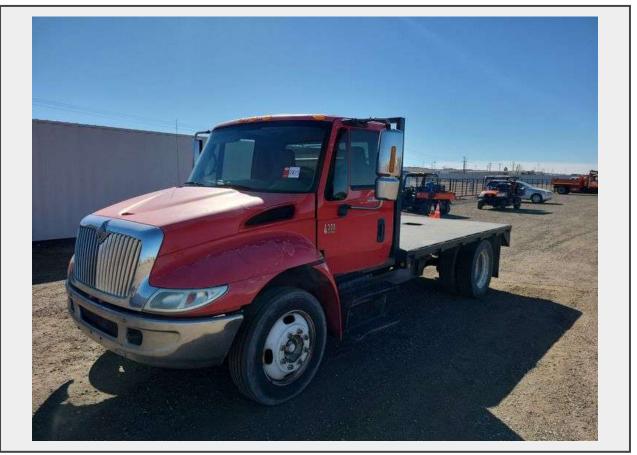

Sale Name: April 2024 Albuquerque Area Equipment Auction LOT 1003 - 2002 International 4300 S/A Flatbed Truck

**Terms** THIS LISTING IS SUBJECT TO J&J AUCTIONEERS TERMS AND CONDITIONS, INCLUDING WITHOUT LIMITATION, THIS CATALOG IS ONLY A "GUIDE" AND MAY NOT BE ACCURATE, THAT ALL SALES ARE FINAL AND THAT BUYER IS RESPONSIBLE FOR INSPECTION OF ALL EQUIPMENT PRIOR TO BIDDING. ALL LOTS HAVE DEFICIENCIES. PHOTOS MAY SHOW MULTIPLE LOTS IN THE BACKGROUND. QUANTITIES AND LENGHTS ARE APPROXIMATE J&J AUCTIONEERS DOES NOT OFFER SHIPPING ON THIS LOT AND SUCH SHIPPING IS THE SOLE RESPONSIBILITY OF THE BUYER. THANK YOU FOR YOUR BUSINESS.

## Description

W/ DT466, A/T, 11ft Bed

Vin #: 1HTMNAAM52H522172, Miles Observed: 219,237 Quantity: 1

https://auctions.jandjauction.com/