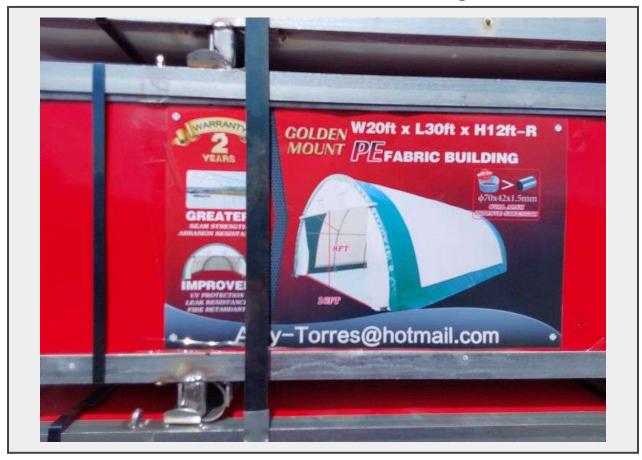

## **Description**

20ft X 30ft X 12ft Doom roof frame, Fabric, UV Protection, Leak Resistance, Fire Retardant

Quantity: 1

https://auctions.jandjauction.com/