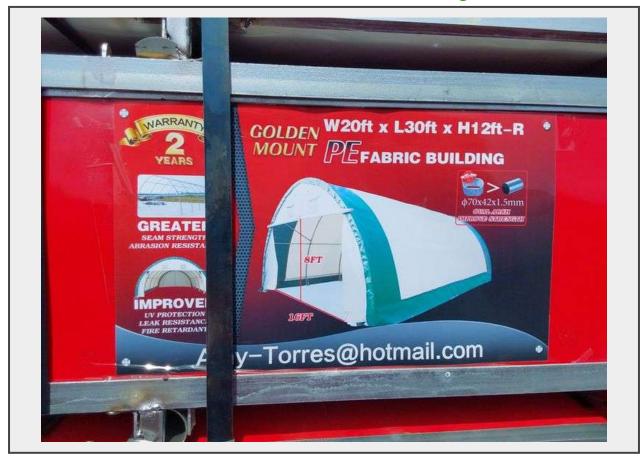

## **Description**

20ft X 30ft X 12ft Doom roof frame, Fabric, UV Protection, Leak Resistance, Fire Retardant

Quantity: 1

https://auctions.jandjauction.com/