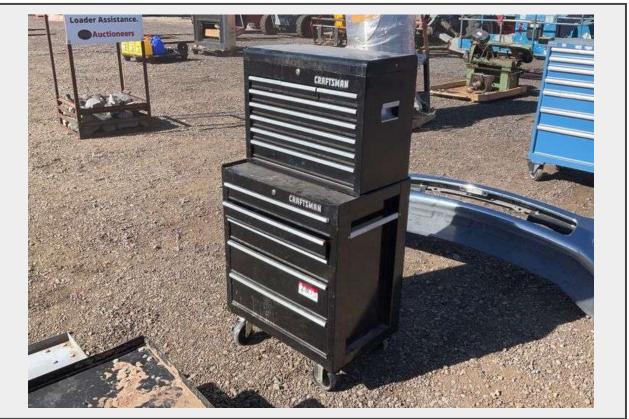

Sale Name: February Regional Online Equipment Auction LOT 2803 - Craftsman Tool Box - Albuquerque, NM

Off Site Loadout Hours 02/18/24 9:00 AM and Ends 02/23/24 4:00 PM by appointment

**Terms** THIS LISTING IS SUBJECT TO J&J AUCTIONEERS TERMS AND CONDITIONS, INCLUDING WITHOUT LIMITATION, THIS CATALOG IS ONLY A "GUIDE" AND MAY NOT BE ACCURATE, THAT ALL SALES ARE FINAL AND THAT BUYER IS RESPONSIBLE FOR INSPECTION OF ALL EQUIPMENT PRIOR TO BIDDING. ALL LOTS HAVE DEFICIENCIES. PHOTOS MAY SHOW MULTIPLE LOTS IN THE BACKGROUND. QUANTITIES AND LENGHTS ARE APPROXIMATE J&J AUCTIONEERS DOES NOT OFFER SHIPPING ON THIS LOT AND SUCH SHIPPING IS THE SOLE RESPONSIBILITY OF THE BUYER. THANK YOU FOR YOUR BUSINESS.

## Description

13 Drawer

Quantity: 1

**180 Auctioneers** 

https://auctions.jandjauction.com/