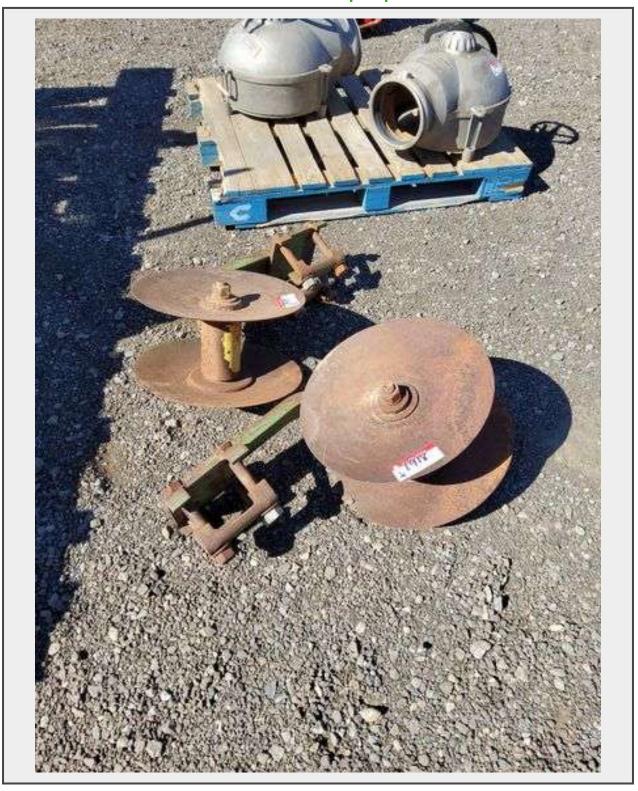

**Sale Name:** February Regional Online Equipment Auction **LOT 1918 - Set of 2 4x4 Bar Border Disc - Albuquerque N.M.** 

Off Site Loadout Hours 02/18/24 9:00 AM and Ends 02/23/24 4:00 PM by appointment