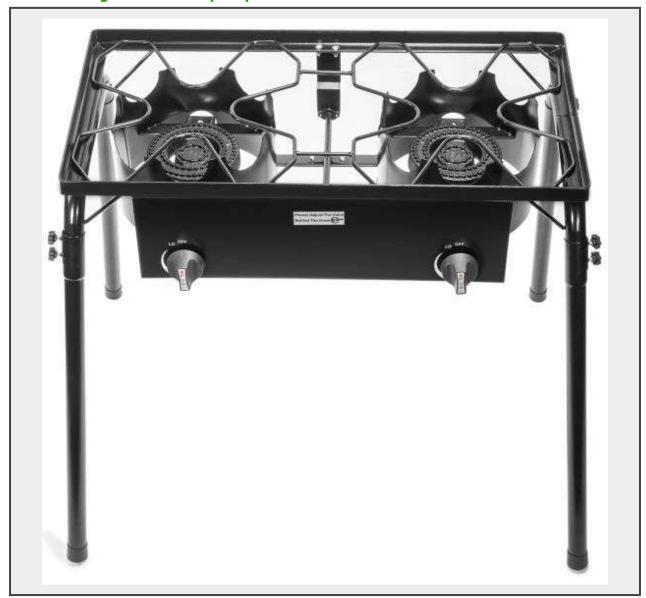

Sale Name: February Regional Online Equipment Auction

LOT 4231 - Barton 70,000 Dual Stove Gas Burner Detachable Leg Stand High-Pressure Regulator - Albuquerque N.M.

Off Site Loadout Hours 02/18/24 9:00 AM and Ends 02/23/24 4:00 PM by appointment