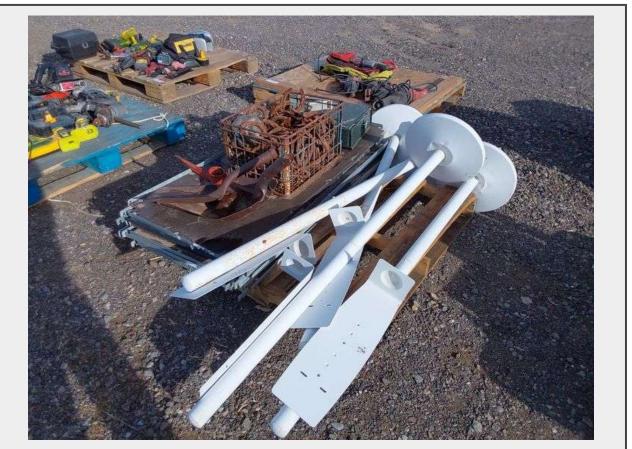

Sale Name: February Regional Online Equipment Auction LOT 4011 - Qty 4- Horseshoes, Shelving, Target Stands - Albuquerque, NM

**Off Site Loadout Hours** 02/18/24 9:00 AM and Ends 02/23/24 4:00 PM by appointment