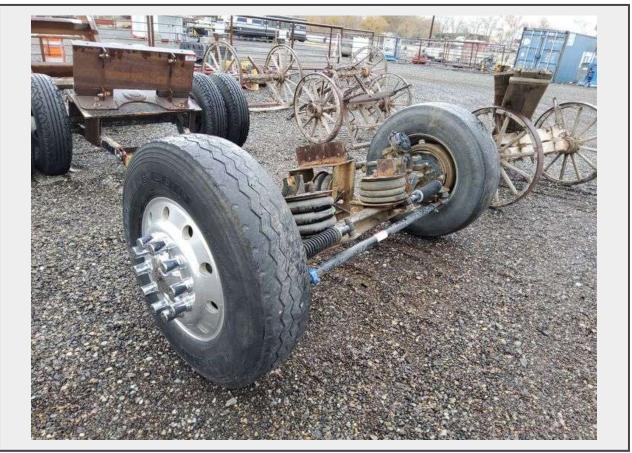

Sale Name: December 2023 Albuquerque Area Equipment Auction LOT 2115 - Steerable Booster Axle

**Terms** THIS LISTING IS SUBJECT TO J&J AUCTIONEERS TERMS AND CONDITIONS, INCLUDING WITHOUT LIMITATION, THIS CATALOG IS ONLY A "GUIDE" AND MAY NOT BE ACCURATE, THAT ALL SALES ARE FINAL AND THAT BUYER IS RESPONSIBLE FOR INSPECTION OF ALL EQUIPMENT PRIOR TO BIDDING. ALL LOTS HAVE DEFICIENCIES. PHOTOS MAY SHOW MULTIPLE LOTS IN THE BACKGROUND. QUANTITIES AND LENGHTS ARE APPROXIMATE J&J AUCTIONEERS DOES NOT OFFER SHIPPING ON THIS LOT AND SUCH SHIPPING IS THE SOLE RESPONSIBILITY OF THE BUYER. THANK YOU FOR YOUR BUSINESS.

## Description

W/ A/R Susp Quantity: 1

https://auctions.jandjauction.com/