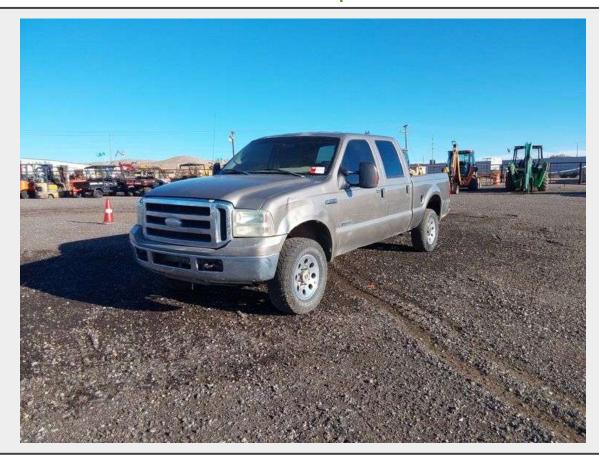

Sale Name: December 2023 Albuquerque Area Equipment Auction

LOT 1601 - 2006 Ford F-250 Crewcab 4X4 Pickup

Terms THIS LISTING IS SUBJECT TO J&J AUCTIONEERS TERMS AND CONDITIONS, INCLUDING WITHOUT LIMITATION, THIS CATALOG IS ONLY A "GUIDE" AND MAY NOT BE ACCURATE, THAT ALL SALES ARE FINAL AND THAT BUYER IS RESPONSIBLE FOR INSPECTION OF ALL EQUIPMENT PRIOR TO BIDDING. ALL LOTS HAVE DEFICIENCIES. PHOTOS MAY SHOW MULTIPLE LOTS IN THE BACKGROUND. QUANTITIES AND LENGHTS ARE APPROXIMATE J&J AUCTIONEERS DOES NOT OFFER SHIPPING ON THIS LOT AND SUCH SHIPPING IS THE SOLE RESPONSIBILITY OF THE BUYER. THANK YOU FOR YOUR BUSINESS.

## **Description**

W/ 6.0L Power Stroke, A/T

Vin#: 1FTSW21PX6EC87079 Miles Observed: 244,343

Quantity: 1

https://auctions.jandjauction.com/