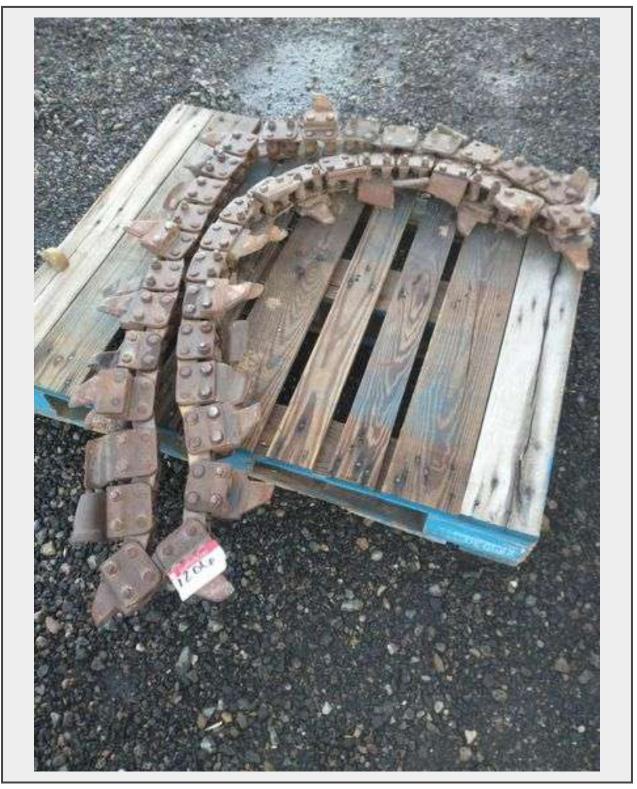

## Sale Name: December 2023 Albuquerque Area Equipment Auction

LOT 1206 - Ditch Witch Shark Tooth Chain

Terms THIS LISTING IS SUBJECT TO J&J AUCTIONEERS TERMS AND CONDITIONS, INCLUDING WITHOUT LIMITATION, THIS CATALOG IS ONLY A "GUIDE" AND MAY NOT BE ACCURATE, THAT ALL SALES ARE FINAL AND THAT BUYER IS RESPONSIBLE FOR INSPECTION OF ALL EQUIPMENT PRIOR TO BIDDING. ALL LOTS HAVE DEFICIENCIES. PHOTOS MAY SHOW MULTIPLE LOTS IN THE BACKGROUND. QUANTITIES AND LENGHTS ARE APPROXIMATE J&J AUCTIONEERS DOES NOT OFFER SHIPPING ON THIS