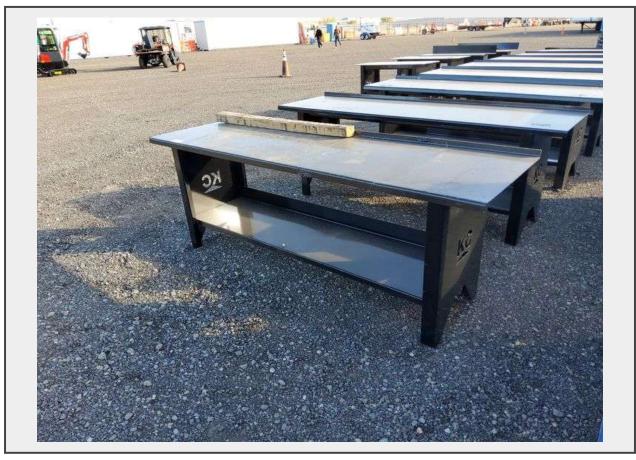

Sale Name: December 2023 Albuquerque Area Equipment Auction

**LOT 2965 - 28in x 90in KC Work Bench** 

Terms THIS LISTING IS SUBJECT TO J&J AUCTIONEERS TERMS AND CONDITIONS, INCLUDING WITHOUT LIMITATION, THIS CATALOG IS ONLY A "GUIDE" AND MAY NOT BE ACCURATE, THAT ALL SALES ARE FINAL AND THAT BUYER IS RESPONSIBLE FOR INSPECTION OF ALL EQUIPMENT PRIOR TO BIDDING. ALL LOTS HAVE DEFICIENCIES. PHOTOS MAY SHOW MULTIPLE LOTS IN THE BACKGROUND. QUANTITIES AND LENGHTS ARE APPROXIMATE J&J AUCTIONEERS DOES NOT OFFER SHIPPING ON THIS LOT AND SUCH SHIPPING IS THE SOLE RESPONSIBILITY OF THE BUYER. THANK YOU FOR YOUR BUSINESS.