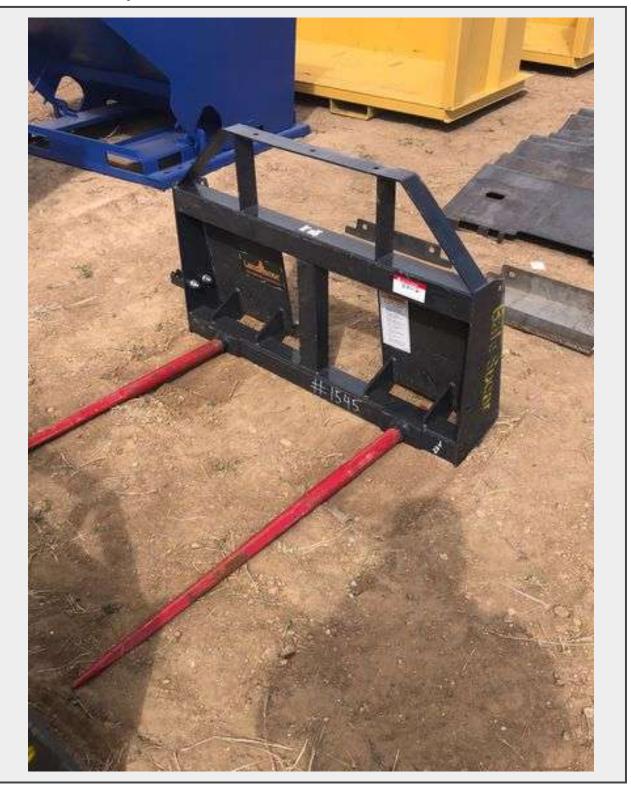

Sale Name: Northeastern New Mexico Consignment Auction LOT 8602 - Bale Spear Attachment

Description To Fit Skid Steer Loader , Unused , Quantity: 1

https://auctions.jandjauction.com/