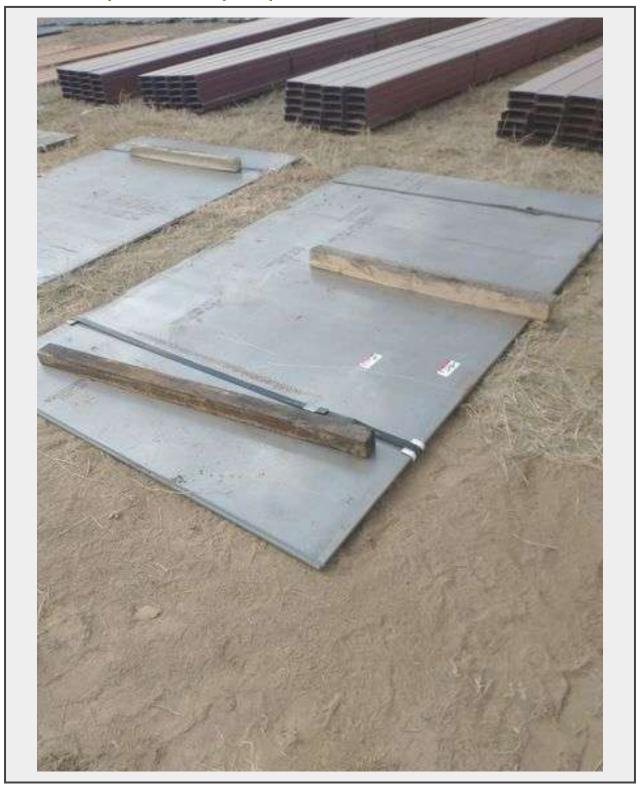

## LOT 2281A - 1/2in thick steel/road plate

Terms THIS LISTING IS SUBJECT TO J&J AUCTIONEERS TERMS AND CONDITIONS, INCLUDING WITHOUT LIMITATION, THIS CATALOG IS ONLY A "GUIDE" AND MAY NOT BE ACCURATE, THAT ALL SALES ARE FINAL AND THAT BUYER IS RESPONSIBLE FOR INSPECTION OF ALL EQUIPMENT PRIOR TO BIDDING. ALL LOTS HAVE DEFICIENCIES. PHOTOS MAY SHOW MULTIPLE LOTS IN THE BACKGROUND. QUANTITIES AND LENGHTS ARE APPROXIMATE J&J AUCTIONEERS DOES NOT OFFER SHIPPING ON THIS