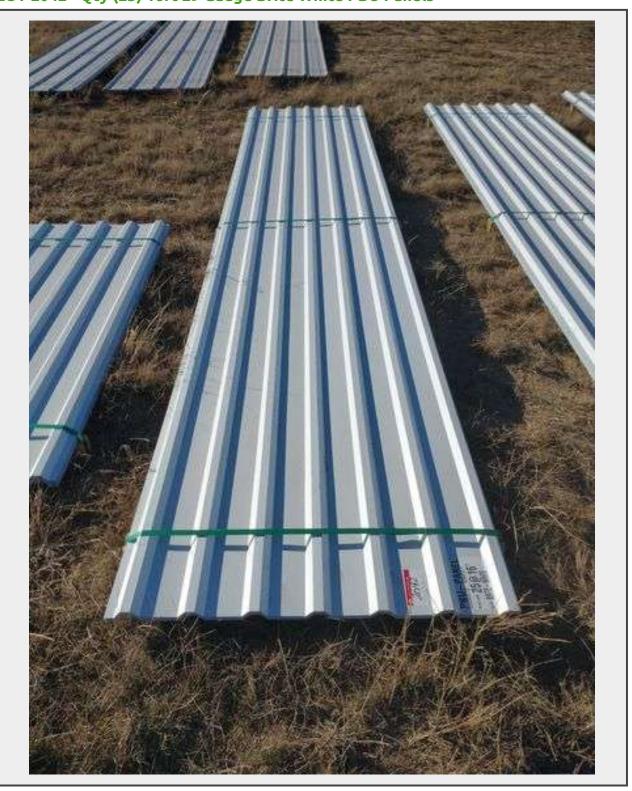

**Sale Name:** Northeastern New Mexico Consignment Auction LOT 2042 - Qty (25) 16ft 29 Gauge Brite White PBU Panels

Terms THIS LISTING IS SUBJECT TO J&J AUCTIONEERS TERMS AND CONDITIONS, INCLUDING WITHOUT LIMITATION, THIS CATALOG IS ONLY A "GUIDE" AND MAY NOT BE ACCURATE, THAT ALL SALES ARE FINAL AND THAT BUYER IS RESPONSIBLE FOR INSPECTION OF ALL EQUIPMENT PRIOR TO BIDDING. ALL LOTS HAVE DEFICIENCIES. PHOTOS MAY SHOW MULTIPLE LOTS IN THE BACKGROUND. QUANTITIES AND LENGHTS ARE APPROXIMATE J&J AUCTIONEERS DOES NOT OFFER SHIPPING ON THIS