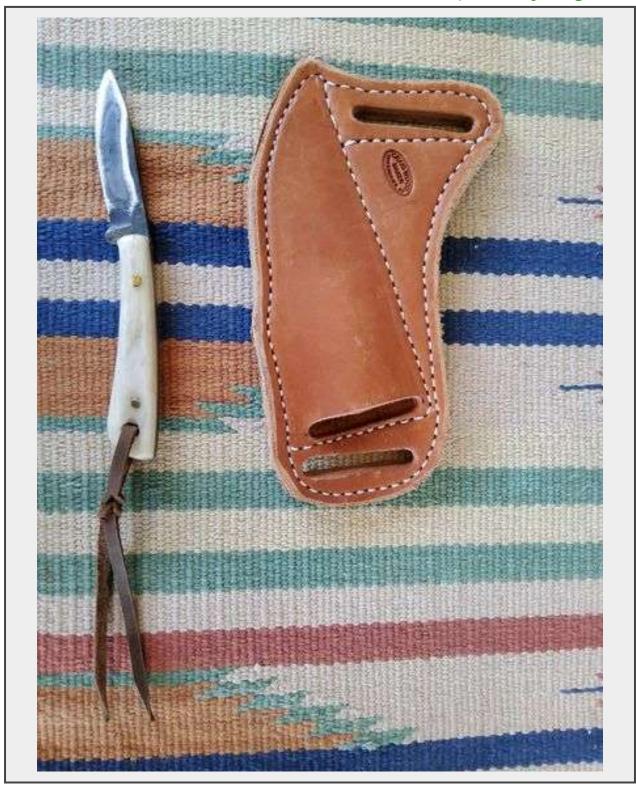

**Sale Name:** Northeastern New Mexico Consignment Auction

LOT 1301 - Custom made knife with Black Bear Bone Handle, sheath by Craig Wood

Terms THIS LISTING IS SUBJECT TO J&J AUCTIONEERS TERMS AND CONDITIONS, INCLUDING WITHOUT LIMITATION, THIS CATALOG IS ONLY A "GUIDE" AND MAY NOT BE ACCURATE, THAT ALL SALES ARE FINAL AND THAT BUYER IS RESPONSIBLE FOR INSPECTION OF ALL EQUIPMENT PRIOR TO BIDDING. ALL LOTS HAVE DEFICIENCIES. PHOTOS MAY SHOW MULTIPLE LOTS IN THE BACKGROUND. QUANTITIES AND LENGHTS ARE APPROXIMATE J&J AUCTIONEERS DOES NOT OFFER SHIPPING ON THIS