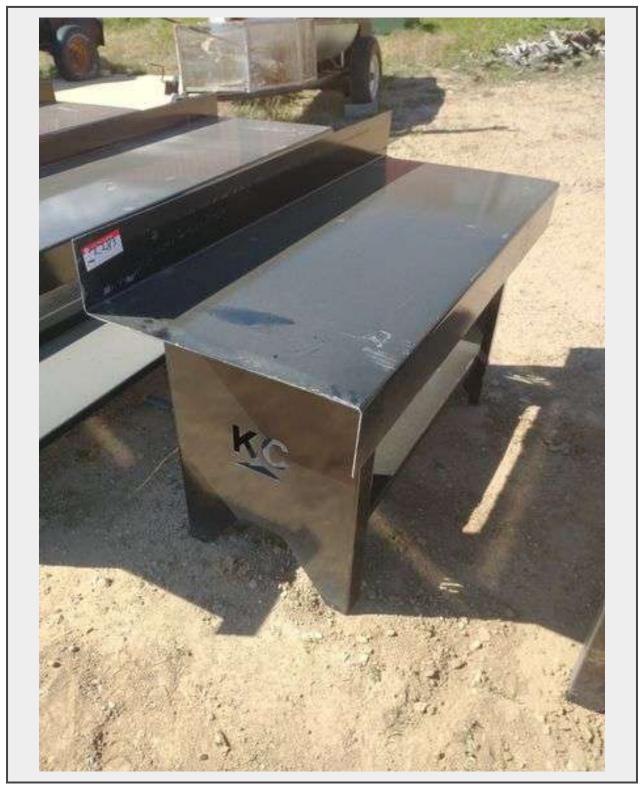

## Sale Name: Northeastern New Mexico Consignment Auction

LOT 2283 - 28in x 60in KC Work Bench

Terms THIS LISTING IS SUBJECT TO J&J AUCTIONEERS TERMS AND CONDITIONS, INCLUDING WITHOUT LIMITATION, THIS CATALOG IS ONLY A "GUIDE" AND MAY NOT BE ACCURATE, THAT ALL SALES ARE FINAL AND THAT BUYER IS RESPONSIBLE FOR INSPECTION OF ALL EQUIPMENT PRIOR TO BIDDING. ALL LOTS HAVE DEFICIENCIES. PHOTOS MAY SHOW MULTIPLE LOTS IN THE BACKGROUND. QUANTITIES AND LENGHTS ARE APPROXIMATE J&J AUCTIONEERS DOES NOT OFFER SHIPPING ON THIS