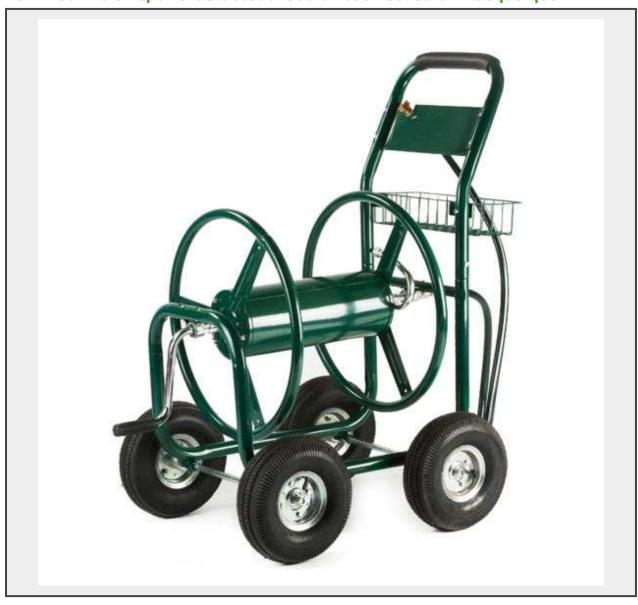

Sale Name: Northeastern New Mexico Consignment Auction

LOT 4230 - XtremepowerUS Outdoor 300ft Hose Reel Cart - Albuquerque NM

Terms This Listing is subject to J&J auctioneers terms and conditions, including without limitation, this catalog is only a "guide" and may not be accurate, that all sales are final and that buyer is responsible for inspection of all equipment prior to bidding. All lots have deficiencies. Photos may show multiple lots in the background. Quantities and lenghts are approximate J&J auctioneers does not offer shipping on this lot and such shipping is the sole responsibility of the buyer. Thank you for your business.