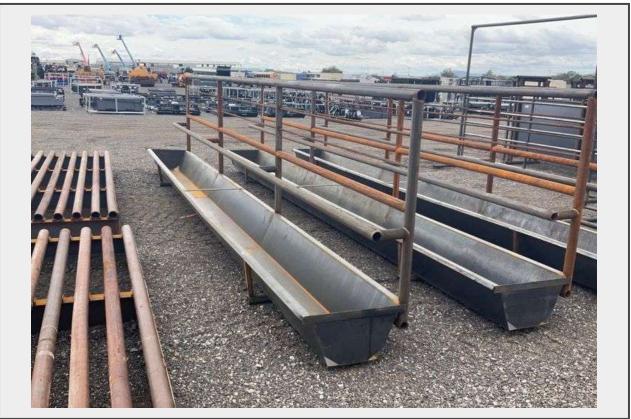

Sale Name: September 23rd Regional Online Equipment Auction LOT 1805 - 24ft Feeder Panel - Albuquerque NM

Off Site Loadout Hours 9/24/2023 9:00 AM and Ends 9/29/2023 4:00 PM by appointment

**Terms** THIS LISTING IS SUBJECT TO J&J AUCTIONEERS TERMS AND CONDITIONS, INCLUDING WITHOUT LIMITATION, THIS CATALOG IS ONLY A "GUIDE" AND MAY NOT BE ACCURATE, THAT ALL SALES ARE FINAL AND THAT BUYER IS RESPONSIBLE FOR INSPECTION OF ALL EQUIPMENT PRIOR TO BIDDING. ALL LOTS HAVE DEFICIENCIES. PHOTOS MAY SHOW MULTIPLE LOTS IN THE BACKGROUND. QUANTITIES AND LENGHTS ARE APPROXIMATE J&J AUCTIONEERS DOES NOT OFFER SHIPPING ON THIS LOT AND SUCH SHIPPING IS THE SOLE RESPONSIBILITY OF THE BUYER. THANK YOU FOR YOUR BUSINESS.