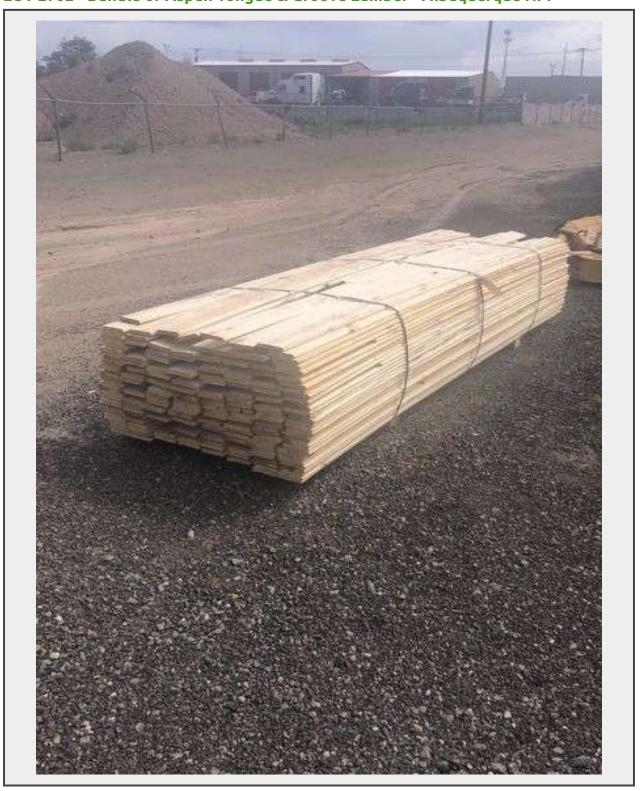

## Sale Name: September 23rd Regional Online Equipment Auction LOT 2702 - Bundle of Aspen Tongue & Groove Lumber - Albuquerque NM

**Off Site Loadout Hours** 9/24/2023 9:00 AM and Ends 9/29/2023 4:00 PM by appointment

## **Description**

Approximately 250 Boards, 1200+ Sqft, 2400+lnft per Bundle

Quantity: 1

https://auctions.jandjauction.com/