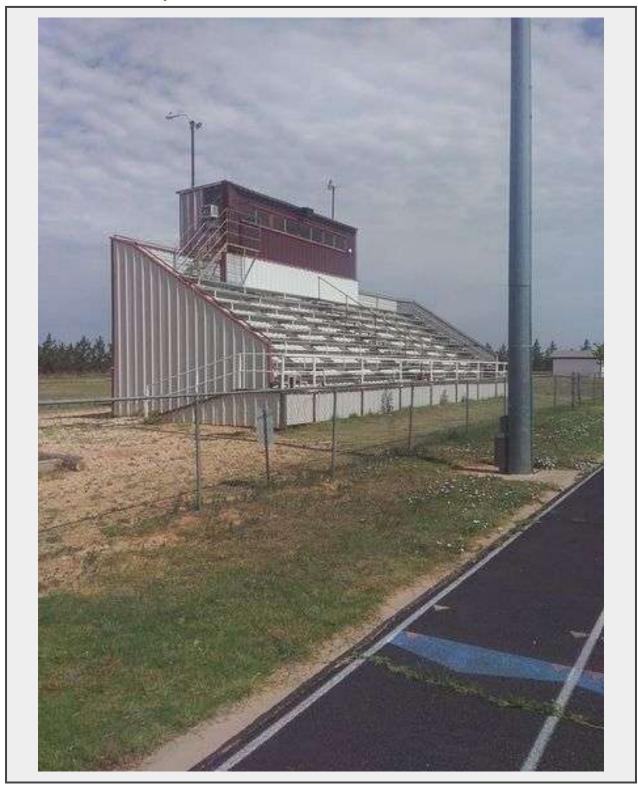

## Sale Name: The City of Santa Rosa and Melrose Schools Online Auction

LOT 11 - Bleachers W/ Crows Nest Melrose NM

Off Site Loadout Hours M-F by appt

Terms THIS LISTING IS SUBJECT TO J&J AUCTIONEERS TERMS AND CONDITIONS, INCLUDING WITHOUT LIMITATION, THIS CATALOG IS ONLY A "GUIDE" AND MAY NOT BE ACCURATE, THAT ALL SALES ARE FINAL AND THAT BUYER IS RESPONSIBLE FOR INSPECTION OF ALL EQUIPMENT PRIOR TO BIDDING. ALL LOTS HAVE DEFICIENCIES. PHOTOS MAY SHOW MULTIPLE LOTS IN THE BACKGROUND. QUANTITIES AND LENGHTS ARE APPROXIMATE J&J AUCTIONEERS DOES NOT OFFER SHIPPING ON THIS

## **Description**

Buyer is responsible for all tear down and loadout. Bleachers can not be removed until November

Quantity: 1

https://auctions.jandjauction.com/