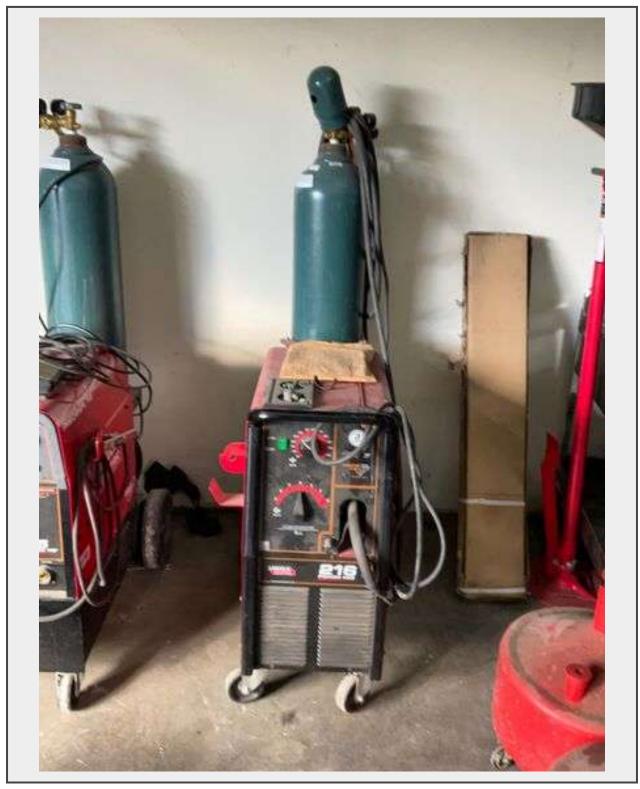

Sale Name: Online Automotive Shop Auction

LOT 306 - Lincoln Electric 216 Power MIG Wire Feed Welder

Terms THIS LISTING IS SUBJECT TO J&J AUCTIONEERS TERMS AND CONDITIONS, INCLUDING WITHOUT LIMITATION, THIS CATALOG IS ONLY A "GUIDE" AND MAY NOT BE ACCURATE, THAT ALL SALES ARE FINAL AND THAT BUYER IS RESPONSIBLE FOR INSPECTION OF ALL EQUIPMENT PRIOR TO BIDDING. ALL LOTS HAVE DEFICIENCIES. PHOTOS MAY SHOW MULTIPLE LOTS IN THE BACKGROUND. QUANTITIES AND LENGHTS ARE APPROXIMATE J&J AUCTIONEERS DOES NOT OFFER SHIPPING ON THIS