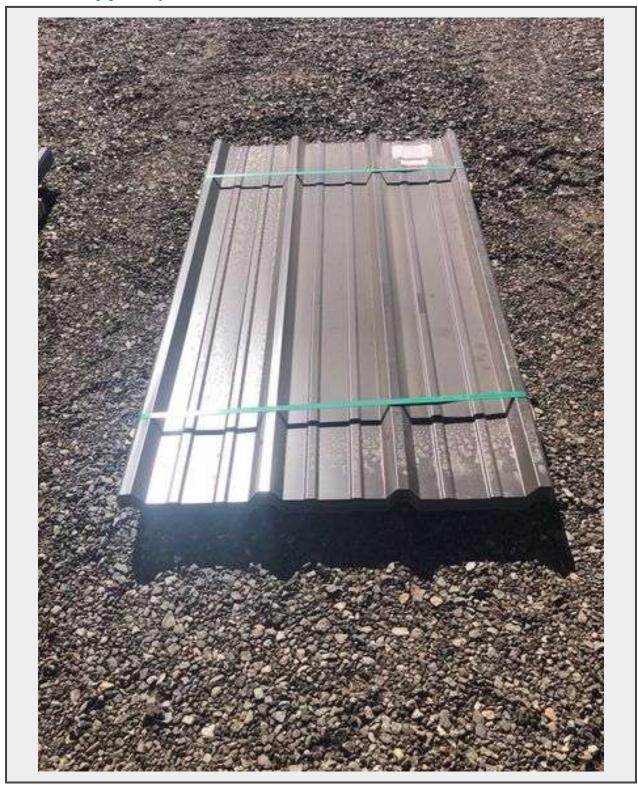

Sale Name: September 23rd Regional Online Equipment Auction

LOT 3738 - Qty 46 R panel 6ft B-Slate

Off Site Loadout Hours 9/24/2023 9:00 AM and Ends 9/29/2023 4:00 PM by appointment

**Terms** THIS LISTING IS SUBJECT TO J&J AUCTIONEERS TERMS AND CONDITIONS, INCLUDING WITHOUT LIMITATION, THIS CATALOG IS ONLY A "GUIDE" AND MAY NOT BE ACCURATE, THAT ALL SALES ARE FINAL AND THAT BUYER IS RESPONSIBLE FOR INSPECTION OF ALL EQUIPMENT PRIOR TO BIDDING. ALL LOTS HAVE DEFICIENCIES. PHOTOS MAY SHOW MULTIPLE LOTS IN THE BACKGROUND. QUANTITIES AND