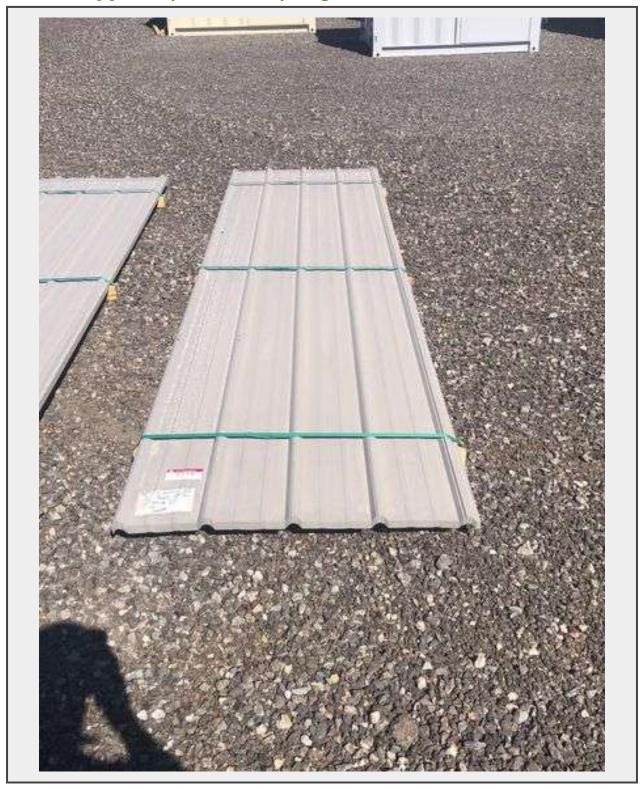

Sale Name: September 23rd Regional Online Equipment Auction

LOT 3733 - Qty 34 AG panel 12ft Taupe 29ga

**Off Site Loadout Hours** 9/24/2023 9:00 AM and Ends 9/29/2023 4:00 PM by appointment

Terms THIS LISTING IS SUBJECT TO J&J AUCTIONEERS TERMS AND CONDITIONS, INCLUDING WITHOUT LIMITATION, THIS CATALOG IS ONLY A "GUIDE" AND MAY NOT BE ACCURATE, THAT ALL SALES ARE FINAL AND THAT BUYER IS RESPONSIBLE FOR INSPECTION OF ALL EQUIPMENT PRIOR TO BIDDING. ALL LOTS HAVE DEFICIENCIES. PHOTOS MAY SHOW MULTIPLE LOTS IN THE BACKGROUND. QUANTITIES AND