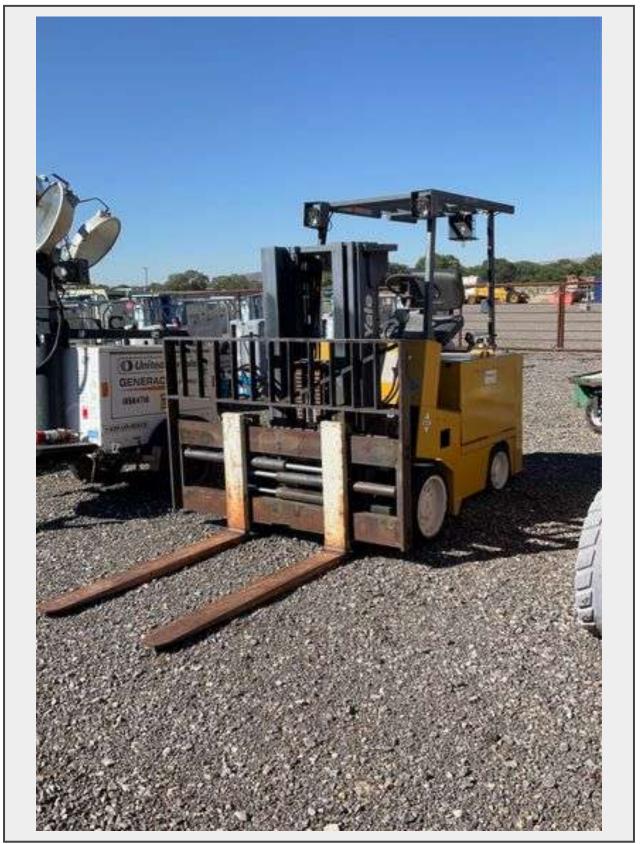

Sale Name: September 23rd Regional Online Equipment Auction LOT 3504 - Inoperable - Yale 10,000 ERC100HCN36SE075 Electric Fork Lift -Albuquerque, NM

**Off Site Loadout Hours** 9/24/2023 9:00 AM and Ends 9/29/2023 4:00 PM by appointment

## Description

Serial Number: D532123 Quantity: 1

**Auctioneers** 

https://auctions.jandjauction.com/