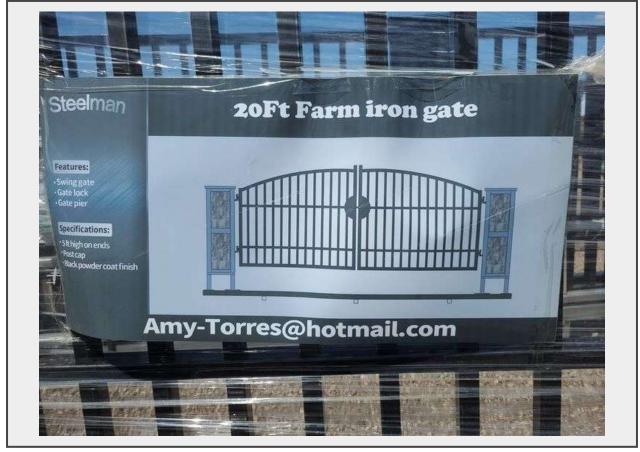

Sale Name: September 23rd Regional Online Equipment Auction

LOT 4449 - 20ft Farm Driveway Gate W/End Piers - Albuquerque, NM

**Off Site Loadout Hours** After 09/29/23 Call to schedule an appointment. 575-485-2508