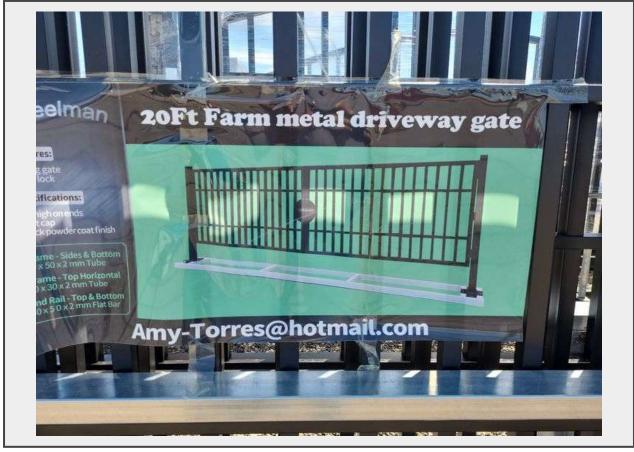

Sale Name: September 23rd Regional Online Equipment Auction

LOT 4447 - 20ft Farm Driveway Gate - Albuquerque, NM

**Off Site Loadout Hours** After 09/29/23 Call to schedule an appointment. 575-485-2508

Terms This Listing is subject to J&J auctioneers terms and conditions, including without limitation, this catalog is only a "guide" and may not be accurate, that all sales are final and that buyer is responsible for inspection of all equipment prior to bidding. All lots have deficiencies. Photos may show multiple lots in the background. Quantities and lenghts are approximate J&J auctioneers does not offer shipping on this lot and such shipping is the sole responsibility of the buyer. Thank you for your business.