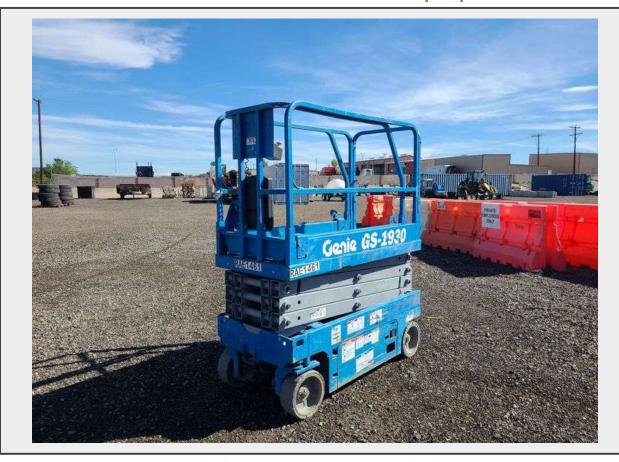

## LOT 503 - 2016 Genie GS1930 Electric Scissor Lift - Albuquerque NM

Off Site Loadout Hours 9/24/2023 9:00 AM and Ends 9/29/2023 4:00 PM by appointment

Terms THIS LISTING IS SUBJECT TO J&J AUCTIONEERS TERMS AND CONDITIONS, INCLUDING WITHOUT LIMITATION, THIS CATALOG IS ONLY A "GUIDE" AND MAY NOT BE ACCURATE, THAT ALL SALES ARE FINAL AND THAT BUYER IS RESPONSIBLE FOR INSPECTION OF ALL EQUIPMENT PRIOR TO BIDDING. ALL LOTS HAVE DEFICIENCIES. PHOTOS MAY SHOW MULTIPLE LOTS IN THE BACKGROUND. QUANTITIES AND LENGHTS ARE APPROXIMATE J&J AUCTIONEERS DOES NOT OFFER SHIPPING ON THIS LOT AND SUCH SHIPPING IS THE SOLE RESPONSIBILITY OF THE BUYER. THANK YOU FOR YOUR BUSINESS.

## **Description**

19ft Platform Height, Slide Out Platform Extension, Power To Platform

Serial Number: GS3016A-151461 Hours Observed: 407

Quantity: 1

https://auctions.jandjauction.com/