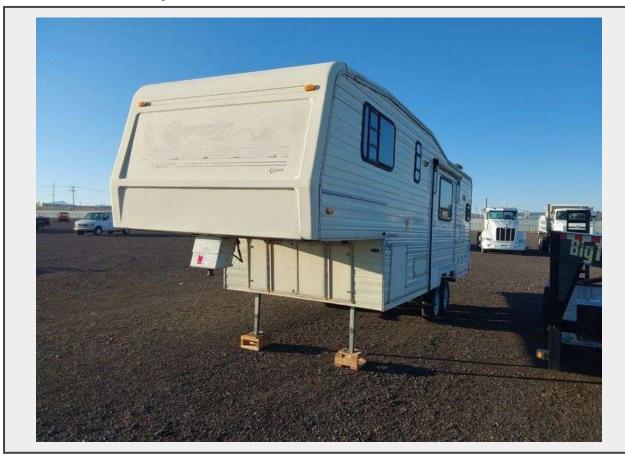

Sale Name: Albuquerque Area Equipment Auction

LOT 3001 - 1992 Companion Classic 28ft 5th Wheel RV

Terms THIS LISTING IS SUBJECT TO J&J AUCTIONEERS TERMS AND CONDITIONS, INCLUDING WITHOUT LIMITATION, THIS CATALOG IS ONLY A "GUIDE" AND MAY NOT BE ACCURATE, THAT ALL SALES ARE FINAL AND THAT BUYER IS RESPONSIBLE FOR INSPECTION OF ALL EQUIPMENT PRIOR TO BIDDING. ALL LOTS HAVE DEFICIENCIES. PHOTOS MAY SHOW MULTIPLE LOTS IN THE BACKGROUND. QUANTITIES AND LENGHTS ARE APPROXIMATE J&J AUCTIONEERS DOES NOT OFFER SHIPPING ON THIS LOT AND SUCH SHIPPING IS THE SOLE RESPONSIBILITY OF THE BUYER. THANK YOU FOR YOUR BUSINESS.

## **Description**

Slide out switch missing, axles flipped for raised ride height,

Vin#: 1KC28WF29NB773124

Quantity: 1

https://auctions.jandjauction.com/