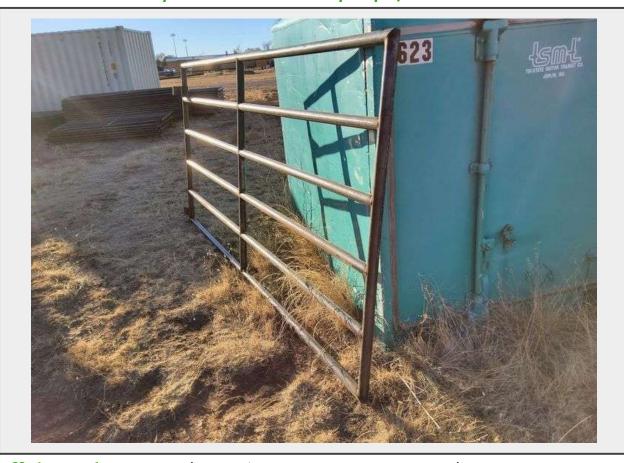

**Sale Name:** May 20th Regional Online Equipment Auction LOT 2011 - 10ft x 59-1/2in Corral Gate - Albuquerque, N.M.

Off Site Loadout Hours by appointment May 21st to May 26th

Terms THIS LISTING IS SUBJECT TO J&J AUCTIONEERS TERMS AND CONDITIONS, INCLUDING WITHOUT LIMITATION, THIS CATALOG IS ONLY A "GUIDE" AND MAY NOT BE ACCURATE, THAT ALL SALES ARE FINAL AND THAT BUYER IS RESPONSIBLE FOR INSPECTION OF ALL EQUIPMENT PRIOR TO BIDDING. ALL LOTS HAVE DEFICIENCIES. PHOTOS MAY SHOW MULTIPLE LOTS IN THE BACKGROUND. QUANTITIES AND LENGHTS ARE APPROXIMATE J&J AUCTIONEERS DOES NOT OFFER SHIPPING ON THIS LOT AND SUCH SHIPPING IS THE SOLE RESPONSIBILITY OF THE BUYER. THANK YOU FOR YOUR BUSINESS.

## **Description**

W/ Weld on Hinges, Chain latch located at checkout

Quantity: 1

https://auctions.jandjauction.com/