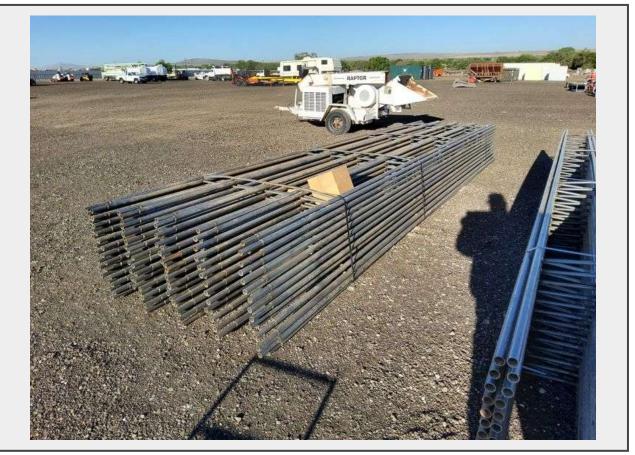

Sale Name: May 20th Regional Online Equipment Auction LOT 2001 - Qty 25 20ft x 48in 5 Bar Continuous Fence Panels - Albuquerque, N.M.

Off Site Loadout Hours by appointment May 21st to May 26th

**Terms** THIS LISTING IS SUBJECT TO J&J AUCTIONEERS TERMS AND CONDITIONS, INCLUDING WITHOUT LIMITATION, THIS CATALOG IS ONLY A "GUIDE" AND MAY NOT BE ACCURATE, THAT ALL SALES ARE FINAL AND THAT BUYER IS RESPONSIBLE FOR INSPECTION OF ALL EQUIPMENT PRIOR TO BIDDING. ALL LOTS HAVE DEFICIENCIES. PHOTOS MAY SHOW MULTIPLE LOTS IN THE BACKGROUND. QUANTITIES AND LENGHTS ARE APPROXIMATE J&J AUCTIONEERS DOES NOT OFFER SHIPPING ON THIS LOT AND SUCH SHIPPING IS THE SOLE RESPONSIBILITY OF THE BUYER. THANK YOU FOR YOUR BUSINESS.