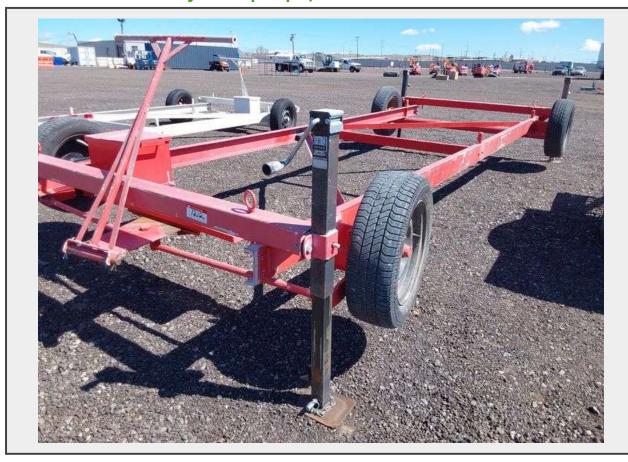

Sale Name: May 20th Regional Online Equipment Auction

LOT 1212 - Scaffold Dolly - Albuquerque, N.M.

Off Site Loadout Hours by appointment May 21st to May 26th

Terms THIS LISTING IS SUBJECT TO J&J AUCTIONEERS TERMS AND CONDITIONS, INCLUDING WITHOUT LIMITATION, THIS CATALOG IS ONLY A "GUIDE" AND MAY NOT BE ACCURATE, THAT ALL SALES ARE FINAL AND THAT BUYER IS RESPONSIBLE FOR INSPECTION OF ALL EQUIPMENT PRIOR TO BIDDING. ALL LOTS HAVE DEFICIENCIES. PHOTOS MAY SHOW MULTIPLE LOTS IN THE BACKGROUND. QUANTITIES AND LENGHTS ARE APPROXIMATE J&J AUCTIONEERS DOES NOT OFFER SHIPPING ON THIS LOT AND SUCH SHIPPING IS THE SOLE RESPONSIBILITY OF THE BUYER. THANK YOU FOR YOUR BUSINESS.