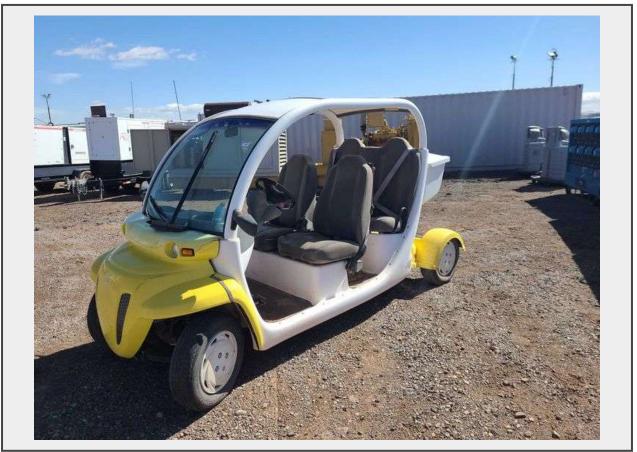

## Sale Name: Online Equipment Auction LOT 40 - Inoperable GEM E825 Electric Utility Cart

**Terms** THIS LISTING IS SUBJECT TO J&J AUCTIONEERS TERMS AND CONDITIONS, INCLUDING WITHOUT LIMITATION, THIS CATALOG IS ONLY A "GUIDE" AND MAY NOT BE ACCURATE, THAT ALL SALES ARE FINAL AND THAT BUYER IS RESPONSIBLE FOR INSPECTION OF ALL EQUIPMENT PRIOR TO BIDDING. ALL LOTS HAVE DEFICIENCIES. PHOTOS MAY SHOW MULTIPLE LOTS IN THE BACKGROUND. QUANTITIES AND LENGHTS ARE APPROXIMATE J&J AUCTIONEERS DOES NOT OFFER SHIPPING ON THIS LOT AND SUCH SHIPPING IS THE SOLE RESPONSIBILITY OF THE BUYER. THANK YOU FOR YOUR BUSINESS.