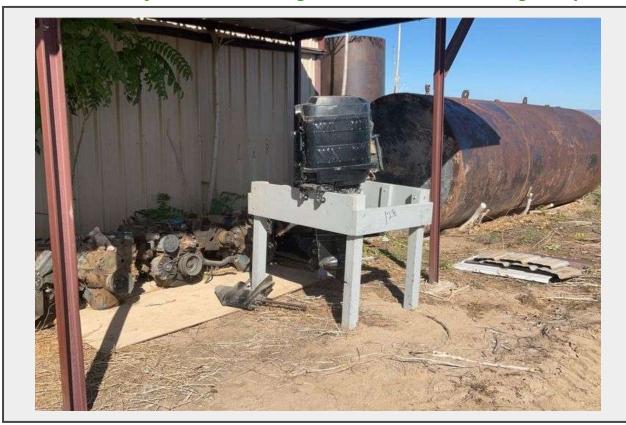

Sale Name: Online Barn Find Car Auction

LOT 128 - 2 Mercury Power of Tower High Performance Outboard Engines w/ Rack

Terms THIS LISTING IS SUBJECT TO J&J AUCTIONEERS TERMS AND CONDITIONS, INCLUDING WITHOUT LIMITATION, THIS CATALOG IS ONLY A "GUIDE" AND MAY NOT BE ACCURATE, THAT ALL SALES ARE FINAL AND THAT BUYER IS RESPONSIBLE FOR INSPECTION OF ALL EQUIPMENT PRIOR TO BIDDING. ALL LOTS HAVE DEFICIENCIES. PHOTOS MAY SHOW MULTIPLE LOTS IN THE BACKGROUND. QUANTITIES AND LENGHTS ARE APPROXIMATE J&J AUCTIONEERS DOES NOT OFFER SHIPPING ON THIS LOT AND SUCH SHIPPING IS THE SOLE RESPONSIBILITY OF THE BUYER. THANK YOU FOR YOUR BUSINESS.