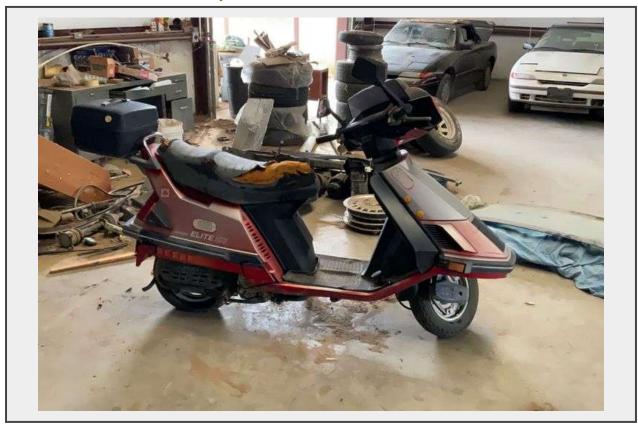

Sale Name: Online Barn Find Car Auction

LOT 56 - Honda Elite 150 Moped

Terms THIS LISTING IS SUBJECT TO J&J AUCTIONEERS TERMS AND CONDITIONS, INCLUDING WITHOUT LIMITATION, THIS CATALOG IS ONLY A "GUIDE" AND MAY NOT BE ACCURATE, THAT ALL SALES ARE FINAL AND THAT BUYER IS RESPONSIBLE FOR INSPECTION OF ALL EQUIPMENT PRIOR TO BIDDING. ALL LOTS HAVE DEFICIENCIES. PHOTOS MAY SHOW MULTIPLE LOTS IN THE BACKGROUND. QUANTITIES AND LENGHTS ARE APPROXIMATE J&J AUCTIONEERS DOES NOT OFFER SHIPPING ON THIS LOT AND SUCH SHIPPING IS THE SOLE RESPONSIBILITY OF THE BUYER. THANK YOU FOR YOUR BUSINESS.

## **Description**

This Unit is Sold AS No Title Parts Only

Quantity: 1

https://auctions.jandjauction.com/