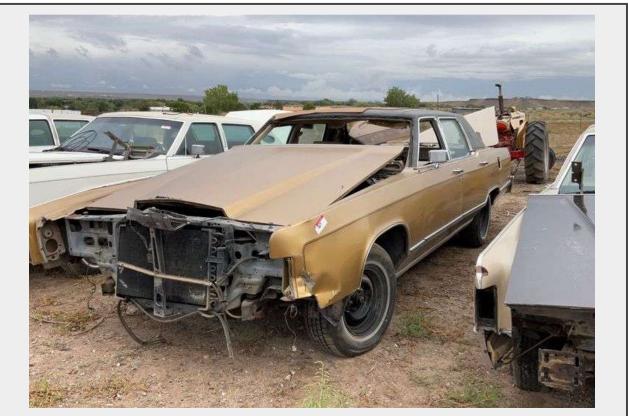

Sale Name: Online Barn Find Car Auction LOT 50 - 1978 Lincoln Continental 82 Sedan

**Terms** THIS LISTING IS SUBJECT TO J&J AUCTIONEERS TERMS AND CONDITIONS, INCLUDING WITHOUT LIMITATION, THIS CATALOG IS ONLY A "GUIDE" AND MAY NOT BE ACCURATE, THAT ALL SALES ARE FINAL AND THAT BUYER IS RESPONSIBLE FOR INSPECTION OF ALL EQUIPMENT PRIOR TO BIDDING. ALL LOTS HAVE DEFICIENCIES. PHOTOS MAY SHOW MULTIPLE LOTS IN THE BACKGROUND. QUANTITIES AND LENGHTS ARE APPROXIMATE J&J AUCTIONEERS DOES NOT OFFER SHIPPING ON THIS LOT AND SUCH SHIPPING IS THE SOLE RESPONSIBILITY OF THE BUYER. THANK YOU FOR YOUR BUSINESS.

## Description

This unit may be incomplete, Parts

Vin#: 8Y82A889322 Quantity: 1

https://auctions.jandjauction.com/