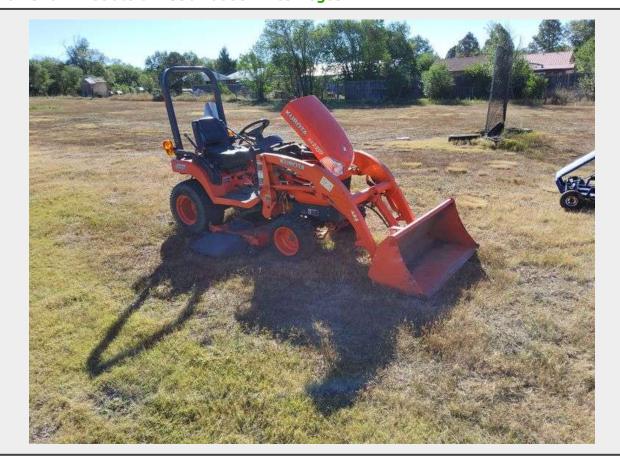

**Sale Name:** September Online Equipment Auction LOT 5702 - Kubota BX2350 Loader - Las Vegas NM

Terms THIS LISTING IS SUBJECT TO J&J AUCTIONEERS TERMS AND CONDITIONS, INCLUDING WITHOUT LIMITATION, THIS CATALOG IS ONLY A "GUIDE" AND MAY NOT BE ACCURATE, THAT ALL SALES ARE FINAL AND THAT BUYER IS RESPONSIBLE FOR INSPECTION OF ALL EQUIPMENT PRIOR TO BIDDING. ALL LOTS HAVE DEFICIENCIES. PHOTOS MAY SHOW MULTIPLE LOTS IN THE BACKGROUND. QUANTITIES AND LENGHTS ARE APPROXIMATE J&J AUCTIONEERS DOES NOT OFFER SHIPPING ON THIS LOT AND SUCH SHIPPING IS THE SOLE RESPONSIBILITY OF THE BUYER. THANK YOU FOR YOUR BUSINESS.

## **Description**

W/ 48" mow deck, 4ft Bucket, pto, 3pt Hours Observed: 1200.4

Quantity: 1

https://auctions.jandjauction.com/