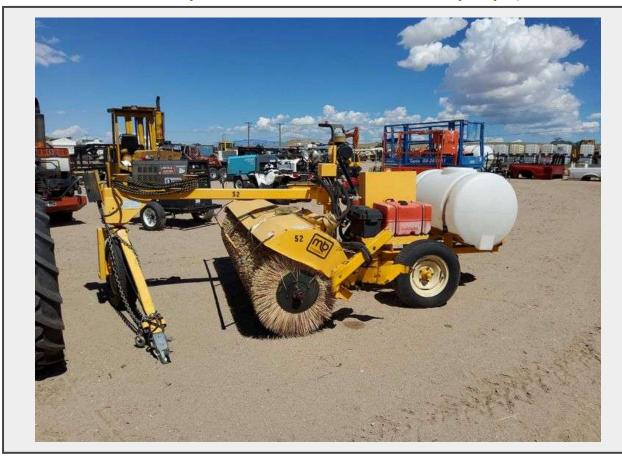

## LOT 6501 - 2006 MB Companies 8ft Tow Behind Broom-Albuquerque, NM

Terms THIS LISTING IS SUBJECT TO J&J AUCTIONEERS TERMS AND CONDITIONS, INCLUDING WITHOUT LIMITATION, THIS CATALOG IS ONLY A "GUIDE" AND MAY NOT BE ACCURATE, THAT ALL SALES ARE FINAL AND THAT BUYER IS RESPONSIBLE FOR INSPECTION OF ALL EQUIPMENT PRIOR TO BIDDING. ALL LOTS HAVE DEFICIENCIES. PHOTOS MAY SHOW MULTIPLE LOTS IN THE BACKGROUND. QUANTITIES AND LENGHTS ARE APPROXIMATE J&J AUCTIONEERS DOES NOT OFFER SHIPPING ON THIS LOT AND SUCH SHIPPING IS THE SOLE RESPONSIBILITY OF THE BUYER. THANK YOU FOR YOUR BUSINESS.