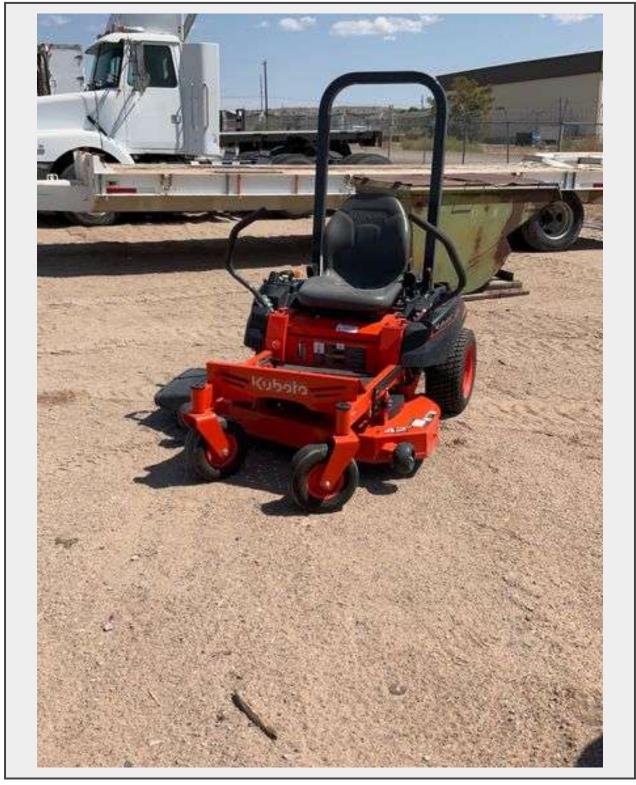

Sale Name: September Online Equipment Auction

LOT 610 - 2021 Kubota Z231KW-42 Zero-Turn Mower - Albuquerque NM

Terms THIS LISTING IS SUBJECT TO J&J AUCTIONEERS TERMS AND CONDITIONS, INCLUDING WITHOUT LIMITATION, THIS CATALOG IS ONLY A "GUIDE" AND MAY NOT BE ACCURATE, THAT ALL SALES ARE FINAL AND THAT BUYER IS RESPONSIBLE FOR INSPECTION OF ALL EQUIPMENT PRIOR TO BIDDING. ALL LOTS HAVE DEFICIENCIES. PHOTOS MAY SHOW MULTIPLE LOTS IN THE BACKGROUND. QUANTITIES AND LENGHTS ARE APPROXIMATE J&J AUCTIONEERS DOES NOT OFFER SHIPPING ON THIS

## **Description**

W/ 2cyl, 42in mower deck **Serial Number:** KBGHGEA0HMGF18703 **Hours Observed:** 10

Quantity: 1

https://auctions.jandjauction.com/