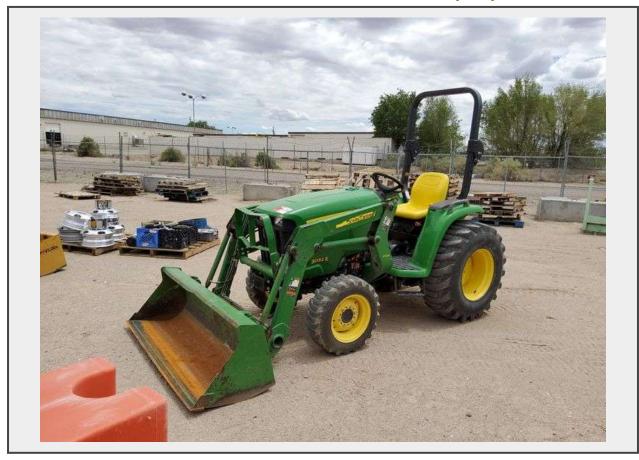

**Sale Name:** September Online Equipment Auction

LOT 603 - 2016 John Deere 3032E 4x4 Diesel Tractor - Albuquerque N.M.

Terms THIS LISTING IS SUBJECT TO J&J AUCTIONEERS TERMS AND CONDITIONS, INCLUDING WITHOUT LIMITATION, THIS CATALOG IS ONLY A "GUIDE" AND MAY NOT BE ACCURATE, THAT ALL SALES ARE FINAL AND THAT BUYER IS RESPONSIBLE FOR INSPECTION OF ALL EQUIPMENT PRIOR TO BIDDING. ALL LOTS HAVE DEFICIENCIES. PHOTOS MAY SHOW MULTIPLE LOTS IN THE BACKGROUND. QUANTITIES AND LENGHTS ARE APPROXIMATE J&J AUCTIONEERS DOES NOT OFFER SHIPPING ON THIS LOT AND SUCH SHIPPING IS THE SOLE RESPONSIBILITY OF THE BUYER. THANK YOU FOR YOUR BUSINESS.

## **Description**

w/loader w/q/c bucket, 3pt, PTO

Serial Number: 1LV3032ELGG107921 Hours Observed: 922

Quantity: 1

https://auctions.jandjauction.com/